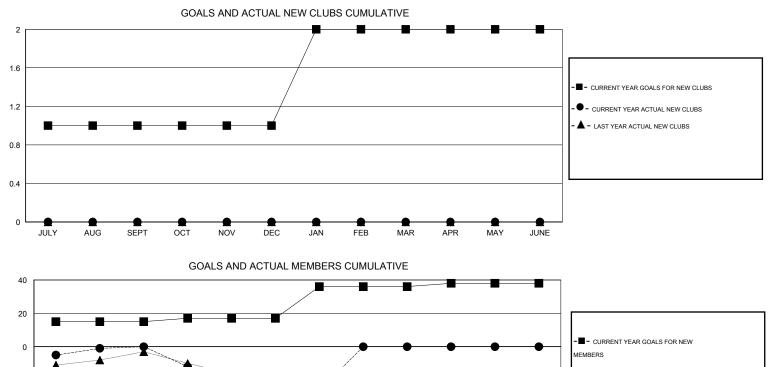

## GMT. Kenneth Schwols

| GMT: Kenn     | neth Schwols |             |                     | LOCATIO                    | ON COLORAD                  | 0                     |                    |                       |                              | GMT CA 1                    |  |  |  |
|---------------|--------------|-------------|---------------------|----------------------------|-----------------------------|-----------------------|--------------------|-----------------------|------------------------------|-----------------------------|--|--|--|
|               |              |             | Clubs               |                            |                             | Members               |                    |                       |                              |                             |  |  |  |
|               |              | RESU        | JLTS FOR 2013-2014  |                            |                             | RESULTS FOR 2013-2014 |                    |                       |                              |                             |  |  |  |
| QUARTER       |              | CLUB<br>DAL | ACTUAL NEW<br>CLUBS | ACTUAL<br>DROPPED<br>CLUBS | ACTUAL NET<br>GAIN/<br>LOSS | QUARTER               | NEW MEMBER<br>GOAL | ACTUAL NEW<br>MEMBERS | ACTUAL<br>DROPPED<br>MEMBERS | ACTUAL NET<br>GAIN/<br>LOSS |  |  |  |
| JULY/AUG/SEPT |              | 1           | 0                   | 0                          | 0                           | JULY/AUG/SEPT         | 15                 | 19                    | 19                           | 0                           |  |  |  |
| OCT/NOV/DEC   |              | 0           | 0                   | 0                          | 0                           | OCT/NOV/DEC           | 2                  | 9                     | 41                           | -32                         |  |  |  |
| JAN/FEB/MAR   |              | 1           | 0                   | 0                          | 0                           | JAN/FEB/MAR           | 19                 | 25                    | 19                           | 6                           |  |  |  |
| APR/MAY/JUNE  |              | 0           | 0                   | 0                          | 0                           | APR/MAY/JUNE          | 2                  | 0                     | 0                            | 0                           |  |  |  |